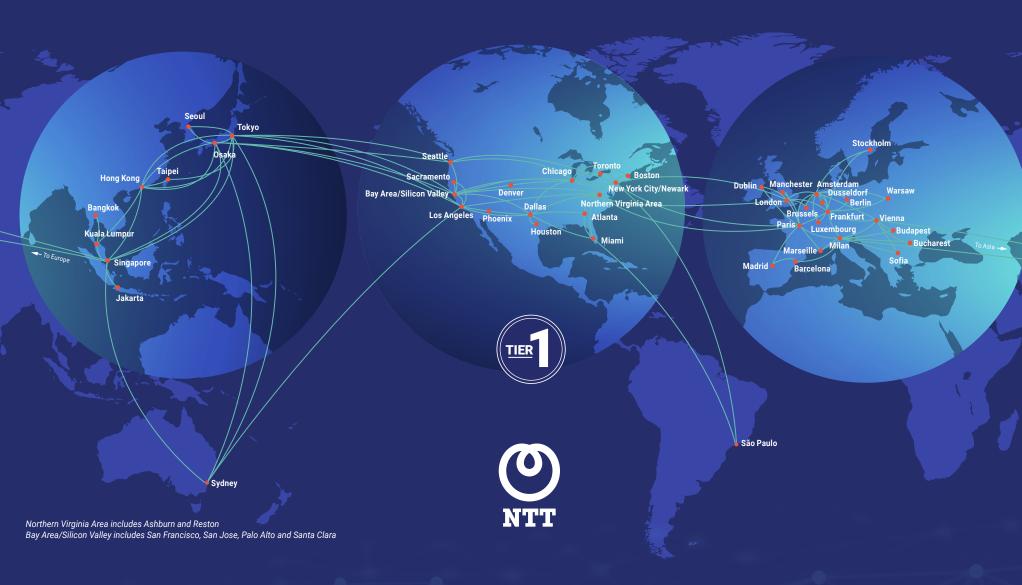

## The Global IP Network of NTT is one of the world's largest and top-ranked Tier 1 IP backbones.

Our dual-stack Tier 1 global IP backbone spans the Americas, Europe, Asia and Oceania on a single AS2914. We operate the largest transpacific network and our capacity is always growing. With our private peering, industry leading Service Level Agreements (SLAs) and the financial backing of one of the world's largest telecommunications companies\*, you can be sure that your content, data and video are always moving to where they need to go; safe and fast.

#### in North America Dallas, TX · Boston, MA Los Angeles, CA

VLink Accessible Locations

- Miami, FL Atlanta, GA
- · Chicago, IL
- New York Area
- Houston, TX Toronto, Canada
- Bay Area/
- Silicon Valley, CA

**DPS: DDoS** 

- · Seattle. WA
- Northern Virginia · Denver, CO

Sacramento, CA

Phoenix, AZ

#### New York, Tokyo, Ashburn, Hong Kong, Singapore, San Jose, Los Angeles, Miami, São Paulo,

Amsterdam and Frankfurt.

**Scrubbing Facilities** 

More than 85%